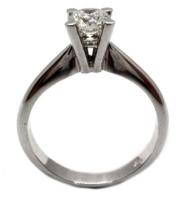

## **DESCRIPTION OF ARTICLE:**

One 18 KT white gold Ring stamped 750 weighing in total 3.61 gr containing 1 Round Brilliant Cut Natural Diamond

## **DIAMOND**

SHAPE AND CUT: ROUND BRILLIANT

WEIGHT: 0.51 ct

MEASUREMENTS: Approx. 5.10 mm ( Diameter )

CLARITY GRADE (10x): VS 2

COLOR GRADE: RARE WHITE + (F)

POLISH/SYMMETRY: VERY GOOD / VERY GOOD

**COMMENTS:** GRADED AS MOUNTING PERMITS