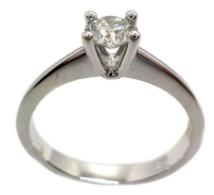

## **DESCRIPTION OF ARTICLE:**

One 18 KT white gold Ring stamped 750 weighing in total 3.34 gr containing 1 Round Brilliant Cut Natural Diamond

## **DIAMOND**

SHAPE AND CUT: ROUND BRILLIANT

WEIGHT: 0.40 ct

**MEASUREMENTS:** Approx. 4.62 mm ( Diameter )

CLARITY GRADE (10x): VS 2

**COLOR GRADE:** RARE WHITE + (F)

POLISH/SYMMETRY: VERY GOOD / VERY GOOD