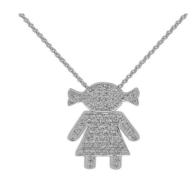

## **DESCRIPTION OF ARTICLE:**

One 18 KT white gold Pendant stamped 750 weighing in total 6.86 gr containing 84 Round Brilliant Cut Natural Diamonds

## **DIAMONDS**

SHAPE AND CUT: ROUND BRILLIANT

WEIGHT: 0.42 ct

MEASUREMENTS: Approx. 1.00 mm ( Diameter )

**CLARITY GRADE (10x): VS** 

COLOR GRADE: F/G

**COMMENTS:** CARAT WEIGHT ESTIMATED BY

FORMULA